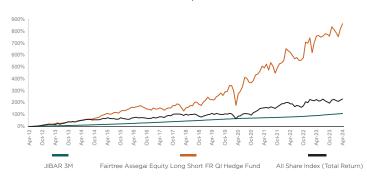

### Cumulative Performance Since Inception

The investment performance is for illustrative purposes only; the investment performance is calculated by taking the actual initial fees and all ongoing fees into account for the amount shown; assuming income is reinvested on the reinvestment date

The above benchmark (s) are for comparison purposes with the fund 's performance. The fund does not follow the benchmark (s)

### Return Analysis (Annualised)

|                 | Fund   | All Share Index | JIBAR 3M |
|-----------------|--------|-----------------|----------|
| 1 Year          | 12.07% | 1.14%           | 8.70%    |
| 3 Years         | 17.62% | 8.81%           | 6.41%    |
| 5 Years         | 24.40% | 9.41%           | 5.95%    |
| 10 Years        | 20.23% | 8.11%           | 6.49%    |
| Since Inception | 20.76% | 10.45%          | 6.30%    |
|                 |        |                 |          |