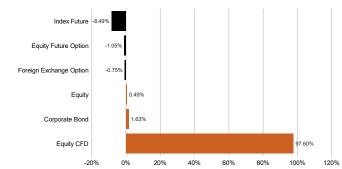

le/Benchmark: 3 month JIBAR Minimum Investment: R 1000 000 Lump sum \*Service Fee 1.39% (excl. VAT)

\*Includes Base fee/Investment Management

Fee of 1.00%

Performance fee (uncapped): 20% of the total performance above the

high water mark, subject to a hurdle rate of 3 months JIBAR (excl. VAT).

### Cost Ratios (incl. VAT)

Total Expense Ratio (TER%): 5.39% Performance Fee (PF) Included in TER: 3.65% Transactions Costs Ratio (TC%): 0.06% \*\* Total Investment Charges (TIC%):

Total Investment Charges (TIC%) = TER (%) + TC (%)

\*\* TIC Fees are calculated in respect of the 12 months up to and including December 2023

### Income Distribution

31 December 2023 0.00 cents per unit (cpu)

### Investment Manager contact details

+27 86 176 0760

### Sector Allocation



## Asset Allocation





# Fairtree Assegai Equity Long Short FR QI Hedge Fund

Minimum Disclosure Document - Class 1

30 April 2024

|        |                                                                      |                                                                                                                                                |                                                                                                                                                                                                                                                                                                                                                                            |