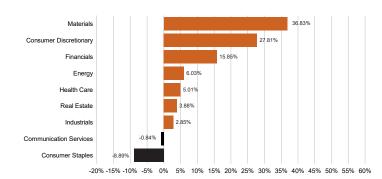

quity - Long Bias

Hurdle/Benchmark: 3 month JIBAR Minimum Investment: R 1000 000 Lump sum \*Service Fee 1.39% (excl. VAT)

\*Includes Base fee/Investment Management

Fee of 1.00%

Performance fee (uncapped): 20% of the total performance above the

high water mark, subject to a hurdle rate of 3 months JIBAR (excl. VAT).

### Cost Ratios (incl. VAT)

Total Expense Ratio (TER%): 5.39% Performance Fee (PF) Included in TER: 3.65% Transactions Costs Ratio (TC%): 0.06% \*\* Total Investment Charges (TIC%):

Total Investment Charges (TIC%) = TER (%) + TC (%)

\*\* TIC Fees are calculated in respect of the 12 months up to and including December 2023

### Income Distribution

31 December 2023 0.00 cents per unit (cpu)

### Investment Manager contact details

+27 86 176 0760

### Sector Allocation



## Asset Allocation





# Fairtree Assegai Equity Long Short FR QI Hedge Fund

Minimum Disclosure Document - Class 1

30 April 2024

|        |                                                                      |                                                                                                                                                |                                                                                                                                                                                                                                                                                                                                                                            |